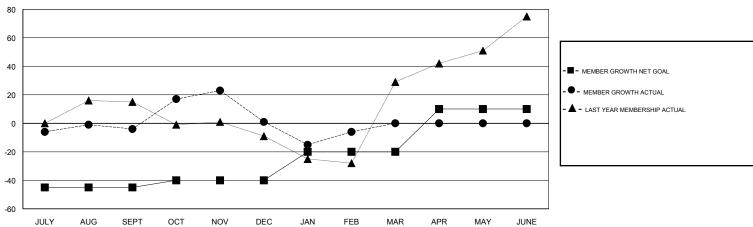

# GOALS AND ACTUAL MEMBERS CUMULATIVE

| DROPPED CLUBS: 0  DROPPED MEMBERS |    | 22 CLUBS OF 67 ADDED 1 OR MORE<br>NEW MEMBERS | GENDER DISTRIBUTION  MALE 775 (55.16%)  FEMALE 630 (44.84%)  Women Percentage Fiscal Year Goal: 40% |     |
|-----------------------------------|----|-----------------------------------------------|-----------------------------------------------------------------------------------------------------|-----|
| DECEASED                          | 3  | CLICK HERE FOR CUMULATIVE                     | TOTAL FAMILY UNIT MEMBERS                                                                           | 175 |
| CLUB CANCELLED                    | 0  | MEMBERSHIP DATA                               |                                                                                                     | 00  |
| OTHER                             | 93 |                                               | FAMILY MEMBERS PAYING HALF DUES                                                                     | 90  |
| TOTAL                             | 96 |                                               |                                                                                                     |     |

# LOCATION ROMANIA

**GMT CA** 

| Clubs                 |               |           |               | Members               |                           |                         |                                              |
|-----------------------|---------------|-----------|---------------|-----------------------|---------------------------|-------------------------|----------------------------------------------|
| RESULTS FOR 2018-2019 |               |           |               | RESULTS FOR 2018-2019 |                           |                         |                                              |
| QUARTER               | NEW CLUB GOAL | NEW CLUBS | DROPPED CLUBS | QUARTER               | MEMBER GROWTH NET<br>GOAL | MEMBER GROWTH<br>ACTUAL | DROPPED MEMBERS ACTUAL (including transfers) |
| JULY/AUG/SEPT         | 0             | 1         | 0             | JULY/AUG/SEPT         | -45                       | 32                      | 34                                           |
| OCT/NOV/DEC           | 1             | 0         | 0             | OCT/NOV/DEC           | 5                         | 46                      | 40                                           |
| JAN/FEB/MAR           | 1             | 0         | 0             | JAN/FEB/MAR           | 20                        | 15                      | 22                                           |
| APR/MAY/JUNE          | 1             | 0         | 0             | APR/MAY/JUNE          | 30                        | 0                       | 0                                            |