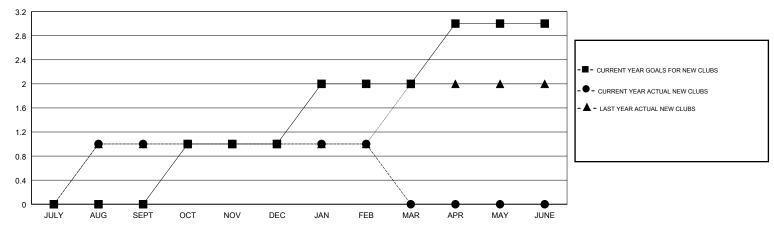

### GOALS AND ACTUAL NEW CLUBS CUMULATIVE

# LOCATION ROMANIA

**GMT CA** 

| Clubs                 |               |           |               | Members               |                           |                         |                                              |
|-----------------------|---------------|-----------|---------------|-----------------------|---------------------------|-------------------------|----------------------------------------------|
| RESULTS FOR 2018-2019 |               |           |               | RESULTS FOR 2018-2019 |                           |                         |                                              |
| QUARTER               | NEW CLUB GOAL | NEW CLUBS | DROPPED CLUBS | QUARTER               | MEMBER GROWTH NET<br>GOAL | MEMBER GROWTH<br>ACTUAL | DROPPED MEMBERS ACTUAL (including transfers) |
| JULY/AUG/SEPT         | 0             | 1         | 0             | JULY/AUG/SEPT         | -45                       | 32                      | 34                                           |
| OCT/NOV/DEC           | 1             | 0         | 0             | OCT/NOV/DEC           | 5                         | 46                      | 40                                           |
| JAN/FEB/MAR           | 1             | 0         | 0             | JAN/FEB/MAR           | 20                        | 15                      | 22                                           |
| APR/MAY/JUNE          | 1             | 0         | 0             | APR/MAY/JUNE          | 30                        | 0                       | 0                                            |